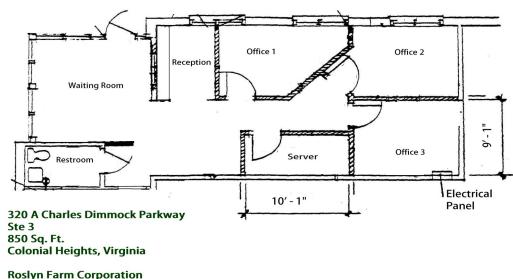

Phone: 804.526.0820

Fax: 804.526.0931 www.roslynfarmcorp.com

- 850 sq. ft. building featuring 3 offices, reception desk, 1 in suite restroom & a large waiting room
- Central Location within Colonial Heights
- Convenient Interstate Access to I-95, I-295, and I-85
- Ample parking & quite adjacent medical tenants
- Call or email for more information