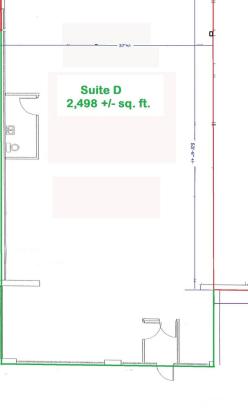

Build to Suit
Available

Available Now

East Roslyn Business Center

Kool Smiles

Audio Express Suite E 4,016 Sq. Ft. 400 Southpark Boulevard Suite D Dobbs Building 2,498 Sq. Ft.

Roslyn Farm Corporation 804.526.0820

Fielding Quarles fquarles@roslynfarmcorp.com
Phone: 804.526.0820

Fax: 804.526.0931

www.roslynfarmcorp.com

- 2,498 Sq. Ft. shell space with one existing restroom
- Central Location Near Southpark Mall and Fort Lee
- Easy Access to I-95 and I-85
- · Ideal for small office location
- Email or call for more information