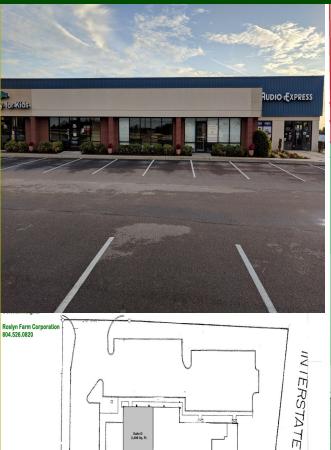

## Dobbs Building 400 Southpark Blvd. Suite D Colonial Heights, VA

Established Retail/ Office Space in Colonial Heights, near Fort Lee

National Flag
Hotels and
Restaurants in
Immediate Area

*I-95 Visibility, exit 53 (111,000VPD)* 

Build to Suit
Available

Available Now

East Roslyn Business Center

Kool Smiles

Audio Express Suite E 4,016 Sq. Ft. 400 Southpark Boulevard Suite D Dobbs Building 2,498 Sq. Ft.

Roslyn Farm Corporation 804.526.0820

Fielding Quarles fquarles@roslynfarmcorp.com
Phone: 804.526.0820

Fax: 804.526.0931

www.roslynfarmcorp.com

- 2,498 Sq. Ft. shell space with one existing restroom
- Central Location Near Southpark Mall and Fort Lee
- Easy Access to I-95 and I-85
- · Ideal for small office location
- Email or call for more information