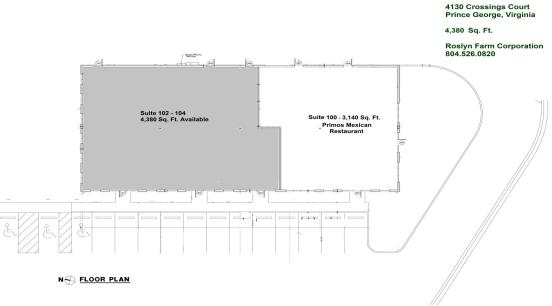

Available Now

Fielding Quarles fquarles@roslynfarmcorp.com Phone: 804.526.0820 Fax: 804.526.0931

www.roslynfarmcorp.com

- 4,380 Sq. Ft. shell space which can be built to suit your business needs
- Central Location with immediate access to Fort Lee
- Easy Accessibility to I-295 (Exit 9), I-95 and U.S. 460
- Adjacent to 500 apartments