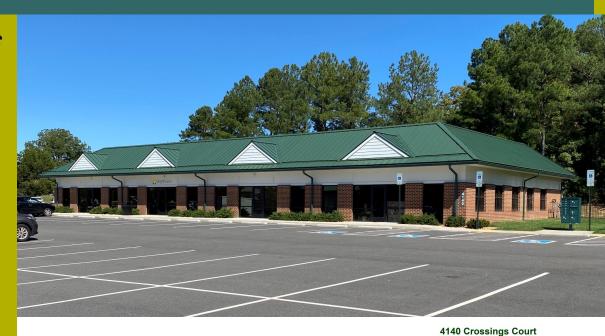

## Crossings Court 4140 Crossings Boulevard Prince George, VA

New Retail /Office Space beside Fort Lee

National Flag Hotels and Retail in Immediate Area

Adjacent to Homebase Federal Credit Union

Easy access to Colonial Heights, Hopewell and Prince George

Build to Suit
Available

Available Now

Fielding Quarles fquarles@roslynfarmcorp.com Phone: 804.526.0820

Fax: 804.526.0931 www.roslynfarmcorp.com

7,520 Sq. Ft.

Roslyn Farm Corporation 804.526.0820

4140 Crossings Court
Ste 101-103
1,880 Sq. Ft.
Available

Prince George, Virginia

- 1,880 Sq. Ft. Building, corner shell space
- · Central Location with immediate access to Fort Lee
- Easy Accessibility to I-295 (Exit 9), I-95 and U.S. 460
- Adjacent to 500 apartments