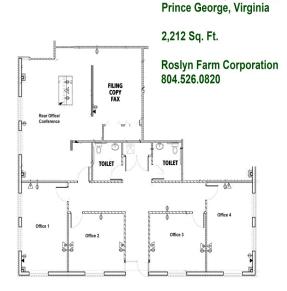

Available Now

**Fielding Quarles** fquarles@roslynfarmcorp.com Phone: 804.526.0820 Fax: 804.526.0931

www.roslynfarmcorp.com

Crossings C

4240 Crossings Boulevard

- 2,212 sq. ft. featuring 4 offices, 2 restrooms, waiting area and a filing area that can be converted into a conference room or breakroom
- Central Location Near Southpark Mall and Fort Lee •
- Easy Access to I-95, I-85, right off I-295, exit 9
- Build to Suit Available