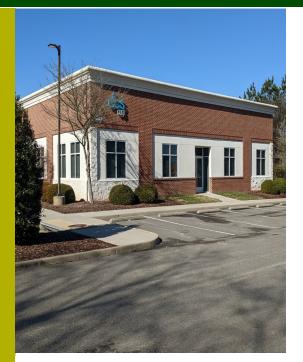

## Crossings Blvd. 4240 Crossings Blvd. Ste. 1 Prince George, VA

**Office/Medical** Space in Prince George, near Fort Lee

New Hotels & apartments in surrounding area

> Close to retail stores restaurants

Perfect for Gov't Contractor or Professional Office

Available Now

**Fielding Quarles** fquarles@roslynfarmcorp.com Phone: 804.526.0820 Fax: 804.526.0931

www.roslynfarmcorp.com

Crossings C

4240 Crossings Boulevard

- 2,212 sq. ft. featuring 4 offices, 2 restrooms, waiting area and a filing area that can be converted into a conference room or breakroom
- Central Location Near Southpark Mall and Fort Lee •
- Easy Access to I-95, I-85, right off I-295, exit 9
- Build to Suit Available