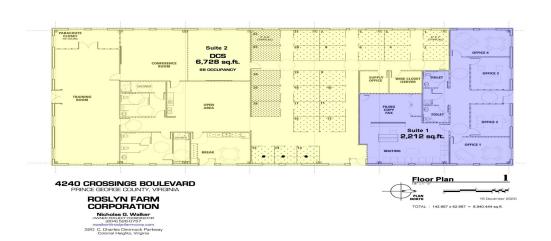

Available Now

**Fielding Quarles** fquarles@roslynfarmcorp.com Phone: 804.526.0820 Fax: 804.526.0931

www.roslynfarmcorp.com

Crossings C

4240 Crossings Boulevard

- 2,212 sq. ft. featuring 4 offices, 2 restrooms, waiting area and a filing area that can be converted into a conference room or breakroom
- Central Location Near Southpark Mall and Fort Lee •
- Easy Access to I-95, I-85, right off I-295, exit 9
- Build to Suit Available